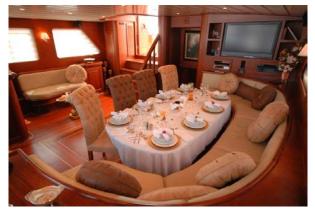

## **5 AIR CONDITIONED CABINS**

| Gulet Class<br>Built Year<br>L.O.A.<br>Berths | VIP Gulet<br>2008<br>35 m<br>10 | Indoor dining area<br>Outdoor dining area<br>Teak Deck<br>Shower on deck | Yes<br>Yes<br>Yes<br>Yes |
|-----------------------------------------------|---------------------------------|--------------------------------------------------------------------------|--------------------------|
| Total cabin numbers                           | 5                               | A/C in cabins                                                            | Yes                      |
| Master cabin                                  | 2                               | A/C in saloon                                                            | Yes                      |
| Double cabin                                  | 3                               | A/C in corridor                                                          | Yes                      |
| A/C                                           | Yes                             | Ensuite private shower & WC in each cabin                                | Yes                      |
| Engine                                        | 2x 500 hp Iveco                 | Fully equiped galley                                                     | Yes                      |
| Cruise speed                                  | 12 knots                        | Bar                                                                      | Yes                      |
| Generator                                     | 27 x 2                          | Saloon                                                                   | Yes                      |
| Crew numbers                                  | 6                               | Plasma TV in saloon                                                      | Yes                      |
| Cushioned aft deck                            | Yes                             | Plasma TV in each cabin                                                  | Yes                      |
| Deck table                                    | Yes                             | Full navigation equipment                                                | Yes                      |
| Deck chairs                                   | Yes                             | Sailing equipment                                                        | Yes                      |
| Sun deck area                                 | Yes                             | Mobile telephone                                                         | Yes                      |
| Sun mattresses & cushions                     | Yes                             | Crew cabin                                                               | Yes                      |
| Sun awning                                    | Yes                             | VHF radio                                                                | Yes                      |
| GPS                                           | Yes                             | Radar                                                                    | Yes                      |
| Depth sounder                                 | Yes                             | Deepfreeze                                                               | Yes                      |
| Ice maker                                     | Yes                             | Refrigerator                                                             | Yes                      |
| Coffee machine                                | Yes                             | Washing machine                                                          | Yes                      |
| Canoe                                         | Yes                             | Windsurf                                                                 | No                       |
| Water ski                                     | Yes                             | Ringo                                                                    | Yes                      |
| wake board                                    | Yes                             | Zodiac with outboard engine                                              | Yes                      |
| Snorkeling equipment                          | Yes                             | Fishing equipment                                                        | Yes                      |
| Optional water sports                         | Yes                             |                                                                          |                          |