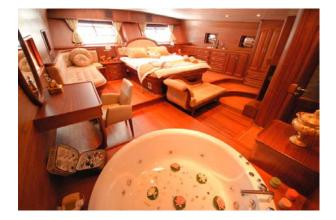

## **5 AIR CONDITIONED CABINS**

| Gulet Class<br>Built Year<br>L.O.A.<br>Berths | VIP Gulet<br>2008<br>35 m<br>10 | Indoor dining area<br>Outdoor dining area<br>Teak Deck<br>Shower on deck | Yes<br>Yes<br>Yes<br>Yes |
|-----------------------------------------------|---------------------------------|--------------------------------------------------------------------------|--------------------------|
| Total cabin numbers                           | 5                               | A/C in cabins                                                            | Yes                      |
| Master cabin                                  | 2                               | A/C in saloon                                                            | Yes                      |
| Double cabin                                  | 3                               | A/C in corridor                                                          | Yes                      |
| A/C                                           | Yes                             | Ensuite private shower & WC in each cabin                                | Yes                      |
| Engine                                        | 2x 500 hp Iveco                 | Fully equiped galley                                                     | Yes                      |
| Cruise speed                                  | 12 knots                        | Bar                                                                      | Yes                      |
| Generator                                     | 27 x 2                          | Saloon                                                                   | Yes                      |
| Crew numbers                                  | 6                               | Plasma TV in saloon                                                      | Yes                      |
| Cushioned aft deck                            | Yes                             | Plasma TV in each cabin                                                  | Yes                      |
| Deck table                                    | Yes                             | Full navigation equipment                                                | Yes                      |
| Deck chairs                                   | Yes                             | Sailing equipment                                                        | Yes                      |
| Sun deck area                                 | Yes                             | Mobile telephone                                                         | Yes                      |
| Sun mattresses & cushions                     | Yes                             | Crew cabin                                                               | Yes                      |
| Sun awning                                    | Yes                             | VHF radio                                                                | Yes                      |
| GPS                                           | Yes                             | Radar                                                                    | Yes                      |
| Depth sounder                                 | Yes                             | Deepfreeze                                                               | Yes                      |
| Ice maker                                     | Yes                             | Refrigerator                                                             | Yes                      |
| Coffee machine                                | Yes                             | Washing machine                                                          | Yes                      |
| Canoe                                         | Yes                             | Windsurf                                                                 | No                       |
| Water ski                                     | Yes                             | Ringo                                                                    | Yes                      |
| wake board                                    | Yes                             | Zodiac with outboard engine                                              | Yes                      |
| Snorkeling equipment                          | Yes                             | Fishing equipment                                                        | Yes                      |
| Optional water sports                         | Yes                             |                                                                          |                          |