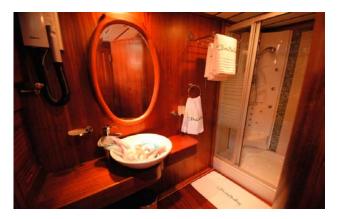

## **5 AIR CONDITIONED CABINS**

| Gulet Class<br>Built Year<br>L.O.A.<br>Berths | VIP Gulet<br>2008<br>35 m<br>10 | Indoor dining area<br>Outdoor dining area<br>Teak Deck<br>Shower on deck | Yes<br>Yes<br>Yes<br>Yes |
|-----------------------------------------------|---------------------------------|--------------------------------------------------------------------------|--------------------------|
| Total cabin numbers                           | 5                               | A/C in cabins                                                            | Yes                      |
| Master cabin                                  | 2                               | A/C in saloon                                                            | Yes                      |
| Double cabin                                  | 3                               | A/C in corridor                                                          | Yes                      |
| A/C                                           | Yes                             | Ensuite private shower & WC in each cabin                                | Yes                      |
| Engine                                        | 2x 500 hp Iveco                 | Fully equiped galley                                                     | Yes                      |
| Cruise speed                                  | 12 knots                        | Bar                                                                      | Yes                      |
| Generator                                     | 27 x 2                          | Saloon                                                                   | Yes                      |
| Crew numbers                                  | 6                               | Plasma TV in saloon                                                      | Yes                      |
| Cushioned aft deck                            | Yes                             | Plasma TV in each cabin                                                  | Yes                      |
| Deck table                                    | Yes                             | Full navigation equipment                                                | Yes                      |
| Deck chairs                                   | Yes                             | Sailing equipment                                                        | Yes                      |
| Sun deck area                                 | Yes                             | Mobile telephone                                                         | Yes                      |
| Sun mattresses & cushions                     | Yes                             | Crew cabin                                                               | Yes                      |
| Sun awning                                    | Yes                             | VHF radio                                                                | Yes                      |
| GPS                                           | Yes                             | Radar                                                                    | Yes                      |
| Depth sounder                                 | Yes                             | Deepfreeze                                                               | Yes                      |
| Ice maker                                     | Yes                             | Refrigerator                                                             | Yes                      |
| Coffee machine                                | Yes                             | Washing machine                                                          | Yes                      |
| Canoe                                         | Yes                             | Windsurf                                                                 | No                       |
| Water ski                                     | Yes                             | Ringo                                                                    | Yes                      |
| wake board                                    | Yes                             | Zodiac with outboard engine                                              | Yes                      |
| Snorkeling equipment                          | Yes                             | Fishing equipment                                                        | Yes                      |
| Optional water sports                         | Yes                             |                                                                          |                          |